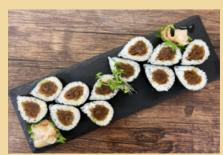

## Recommended Menu

Kanpyo Roll

Traditional Sushi Roll

Tears Roll with Wasabi

Appetizer with Tofu

Fried Kanpyo Chips

Sushi Wraps