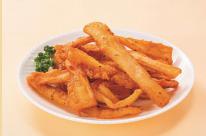

## Recommended Menu

Kanpyo Roll

Traditional Sushi Roll

Tears Roll with Wasabi

Appetizer with Tofu

Fried Kanpyo Chips

Sushi Wraps