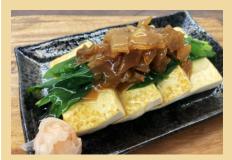

## Recommended Menu

Kanpyo Roll

Traditional Sushi Roll

Tears Roll with Wasabi

Appetizer with Tofu

Fried Kanpyo Chips

Sushi Wraps