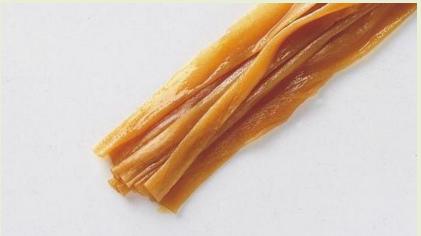

## **SEASONED GOURD STRIP**

Gourd is a classic ingredient in sushi rolls, known for its mildly sweet and refreshing flavor, perfect for creating authentic sushi rolls. This is the easy-to-use, pre-lined version.