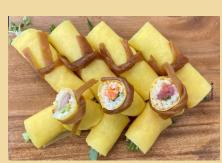

## Recommended Menu

Kanpyo Roll

Traditional Sushi Roll

Tears Roll with Wasabi

Appetizer with Tofu

Fried Kanpyo Chips

Sushi Wraps