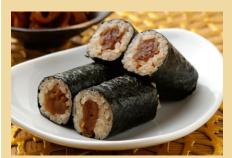

## Recommended Menu

Kanpyo Roll

Traditional Sushi Roll

Tears Roll with Wasabi

Appetizer with Tofu

Fried Kanpyo Chips

Sushi Wraps