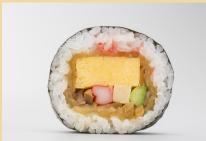

## Recommended Menu

Kanpyo Roll

Traditional Sushi Roll

Tears Roll with Wasabi

Appetizer with Tofu

Fried Kanpyo Chips

Sushi Wraps