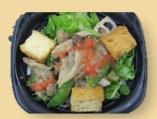

## Recommended Menu

Ready to serve. Deep fry for 2mins or boil in soup, if you want to serve hot dishes.

Fried Teriyaki Tofu Bowl

Tofu&Vege Sushi Burger

Thick Starchy Sauce

Salad (Pre-boiled)

Simmered vegetables