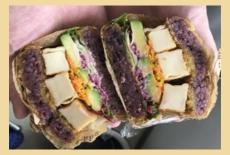

## Recommended Menu

Ready to serve. Deep fry for 2mins or boil in soup, if you want to serve hot dishes.

Fried Teriyaki Tofu Bowl

Tofu&Vege Sushi Burger

Thick Starchy Sauce

Salad (Pre-boiled)

Simmered vegetables