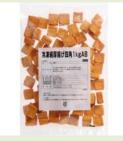

## **Export performance Country**

USA

NZL

HK

| Country of Origin | JAPAN                                                                                           |
|-------------------|-------------------------------------------------------------------------------------------------|
| Package           | 1kg/pkg                                                                                         |
| Carton            | 6pkgs*2CTN/B'DLE                                                                                |
| Main Ingredients  | Soybean, Rapeseed oil,<br>Maltitose, Salt,<br>Modified Starch,<br>Trehalose, Coagulant,<br>etc. |