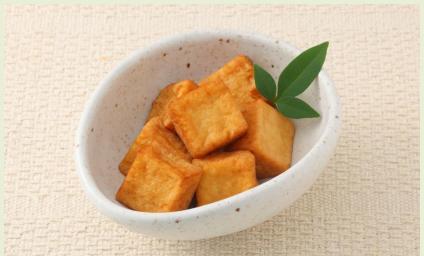

## PRIMIUM FRIED TOFU

Deep fried silken tofu has a smooth and soft body that holds up good at handling and retaining its shape.

- Oil draining is not required
- Less likely to break into pieces

548 days made in