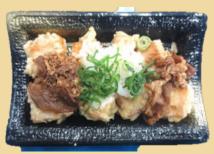

## Recommended Menu

Ready to serve. Deep fry for 2mins or boil in soup, if you want to serve hot dishes.

Fried Teriyaki Tofu Bowl

Tofu&Vege Sushi Burger

Thick Starchy Sauce

Salad (Pre-boiled)

Simmered vegetables