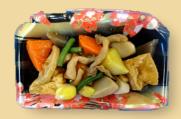

## Recommended Menu

Ready to serve. Deep fry for 2mins or boil in soup, if you want to serve hot dishes.

Fried Teriyaki Tofu Bowl

Tofu&Vege Sushi Burger

Thick Starchy Sauce

Salad (Pre-boiled)

Simmered vegetables