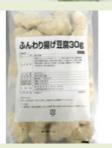

## FUNWARI AGE TOFU 30g

- Taste rich umami ingredients: Fish meat (Surimi), Vegetables, and Tofu.
- Right size for Sushi or Oden
- Have crunchy and fluffy texture

AND we also offer an 80g (bigger size) product.

## **Export performance Country**

USA

CAN

AUS

NZL

| Country of Origin | JAPAN                                                                                                     |
|-------------------|-----------------------------------------------------------------------------------------------------------|
| Package           | 30g*30pcs/pkg                                                                                             |
| Carton            | 6pkgs*2CTN/B'DLE                                                                                          |
| Main Ingredients  | Chopped Vegetables(Carrot, Onion, Corn), Tofu, Fish Meat, Vegetable Oil, Powdered Vegetable Protein, etc. |
| How to Cook       | Deep-Fry (170 ℃ x 4 min)                                                                                  |