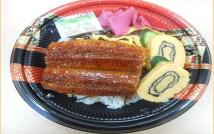

------------------------------------------------------------------------------------|
| Package           | 300g/pkg                                                                                                          |
| Size              | 193×54×32mm                                                                                                       |
| Carton            | 40pkgs/CTN                                                                                                        |
| Main Ingredients  | Egg, Vegetable Oil,<br>Fermented Seasoning,<br>Sugar, Salt, Vinegar,<br>Sorbitol, Modified<br>Starch, Glycine etc |
| How to Cook       | Thawing and ready-to-<br>eat                                                                                      |

## Recommended Menu







Lunch Box Unagi Bowl