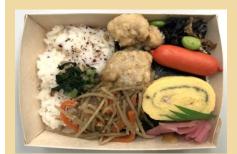

--------------------------------------------------------------------------------------|
| Package           | 300g/pkg                                                                                                          |
| Size              | 193×54×32mm                                                                                                       |
| Carton            | 40pkgs/CTN                                                                                                        |
| Main Ingredients  | Egg, Vegetable Oil,<br>Fermented Seasoning,<br>Sugar, Salt, Vinegar,<br>Sorbitol, Modified<br>Starch, Glycine etc |
| How to Cook       | Thawing and ready-to-<br>eat                                                                                      |

## Recommended Menu







Lunch Box Unagi Bowl