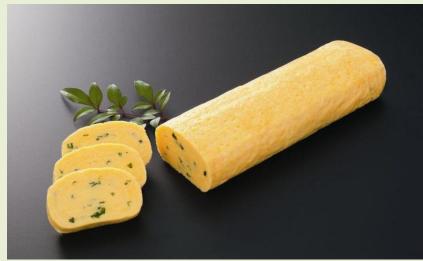

## **ROLLED EGG**

Fluffy texture.Roll up a thin egg sheet into around 8 layers.

The small-diameter makes it useful in various ways.

It is able to put ingredients (tuna&vegetables,scallion,seaweed) in each layers.

## Export performance Country

| Country of Origin | JAPAN                                                                                                             |
|-------------------|-------------------------------------------------------------------------------------------------------------------|
| Package           | 300g/pkg                                                                                                          |
| Size              | 193×54×32mm                                                                                                       |
| Carton            | 40pkgs/CTN                                                                                                        |
| Main Ingredients  | Egg, Vegetable Oil,<br>Fermented Seasoning,<br>Sugar, Salt, Vinegar,<br>Sorbitol, Modified<br>Starch, Glycine etc |
| How to Cook       | Thawing and ready-to-<br>eat                                                                                      |