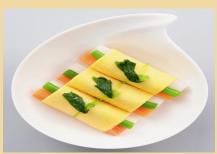

## **Recommended Menu**

It can be used as a substitute for seaweed, adding a touch of color to your menu.

Rose Blossom Sushi Roll

Omelette Rice Ball

Appetizer

Sushi Roll-style Sweets

Onigirazu

hand-rolled sushi