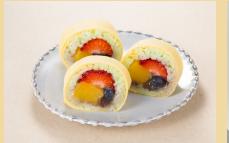

## **Recommended Menu**

It can be used as a substitute for seaweed, adding a touch of color to your menu.

Rose Blossom Sushi Roll

Omelette Rice Ball

Appetizer

Sushi Roll-style Sweets

Onigirazu

hand-rolled sushi