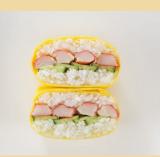

This thin and flexible egg wrapper is easy to roll wrap, and garnish. The same size as a whole sheet of seaweed, it's perfect for sushi rolls and adds a vibrant touch.

## **Recommended Menu**

It can be used as a substitute for seaweed, adding a touch of color to your menu.

Rose Blossom Sushi Roll

Omelette Rice Ball

Appetizer

Sushi Roll-style Sweets

Onigirazu

hand-rolled sushi