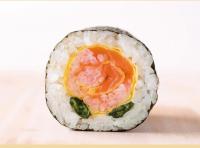

This thin and flexible egg wrapper is easy to roll wrap, and garnish. The same size as a whole sheet of seaweed, it's perfect for sushi rolls and adds a vibrant touch.

## **Recommended Menu**

It can be used as a substitute for seaweed, adding a touch of color to your menu.

Rose Blossom Sushi Roll

Omelette Rice Ball

Appetizer

Sushi Roll-style Sweets

Onigirazu

hand-rolled sushi