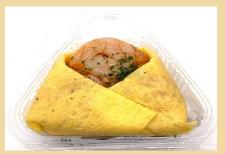

## **Recommended Menu**

It can be used as a substitute for seaweed, adding a touch of color to your menu.

Rose Blossom Sushi Roll

Omelette Rice Ball

Appetizer

Sushi Roll-style Sweets

Onigirazu

hand-rolled sushi