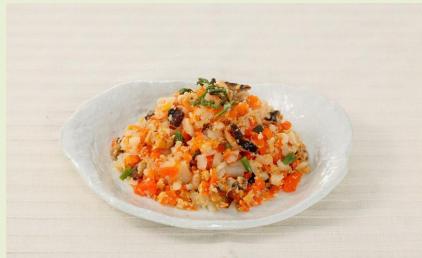

## MARINATED VEGETABLES

A vibrant mixed topping for sushi featuring seven premium ingredients, designed to add a burst of color and delicious flavor to chirashi sushi.

180 days

## **Export performance Country**

| Package          | 280g                                                                                                                                   |
|------------------|----------------------------------------------------------------------------------------------------------------------------------------|
| Carton           | 20pkgs/CTN                                                                                                                             |
| Main Ingredients | Carrot, fried tofu, lotus root, gourd, sugar, shiitake mushrooms, bamboo shoots, mirin, bracken, salt, soy sauce, bonito extract, etc. |