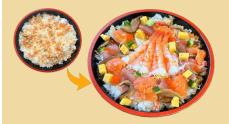

## Recommended Menu

Just by mixing it into vinegared rice, you can make authentic chirashi sushi!