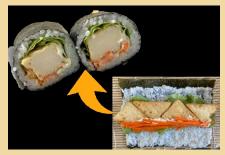

performance Country**

| Country of Origin | Japan                                                                                                |
|-------------------|------------------------------------------------------------------------------------------------------|
| Package           | 1kg                                                                                                  |
| Carton            | 6pkgs                                                                                                |
| Main Ingredients  | Processed starch,<br>Trehalose, coagulant,<br>stabilizer (processed<br>starch), etc. *NO MSG<br>used |
| How to Cook       | Pleas thaw at low temperature.                                                                       |

## Recommended Menu







Tofu Sushi Roll



Fried Tofu Stick