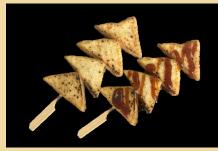

y**

| Country of Origin | Japan                                                                                                |
|-------------------|------------------------------------------------------------------------------------------------------|
| Package           | 1kg                                                                                                  |
| Carton            | 6pkgs                                                                                                |
| Main Ingredients  | Processed starch,<br>Trehalose, coagulant,<br>stabilizer (processed<br>starch), etc. *NO MSG<br>used |
| How to Cook       | Pleas thaw at low temperature.                                                                       |

## Recommended Menu







Tofu Sushi Roll



Fried Tofu Stick