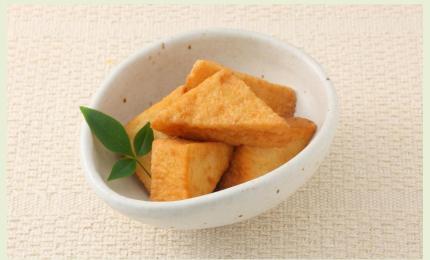

## PREMIUM FRIED TOFU △

Deep fried silken tofu has a smooth and soft body that holds up good at handling and retaining its shape.

- Oil draining is not requiredLess likely to break into pieces