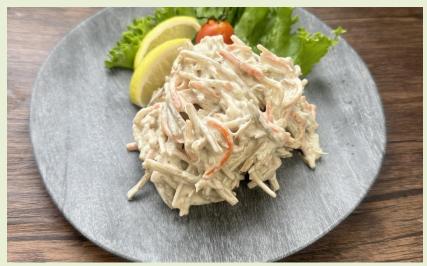

## **GOBO CREAMY SALAD**

A creamy salad with burdock's crispy texture, preserved after freezing and free from animal derived ingredients.

365 days