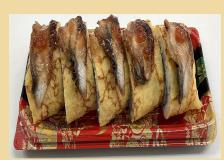

## Recommended Menu

Thin and flexible egg wrapper makes it easy to roll, wrap, and garnish with.

Sushi Roll

Sushi Sandwich

Egg Hamburger

Fried Prown Sandwich

Yakisoba Sandwich

Unagi Roll