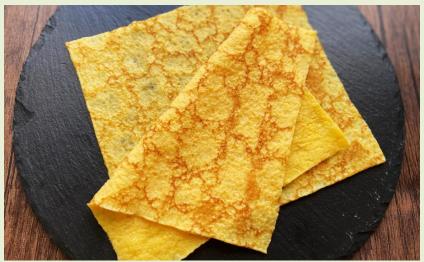

## **EGG CREPE SQUARE**

Wrappers made of eggs are used as a substitute for nori, or may be used as sandwiches

-Homemade style cooked egg sheet

-Thickness: 5 mm Weight: 200g/sheet

-Sweet taste and Vivid yellow color