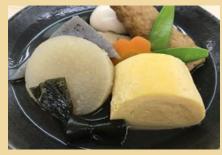

## Recommended Menu

Warm-up and eat with radish is the most popular in Japan.

Dashimaki Egg

Dashi Egg Sand

Oden

Dashimaki Roll Sushi

For bento box

Dashi Egg Tempura