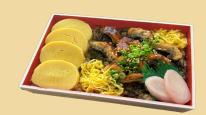

## Recommended Menu

Warm-up and eat with radish is the most popular in Japan.

Dashimaki Egg

Dashi Egg Sand

Oden

Dashimaki Roll Sushi

For bento box

Dashi Egg Tempura