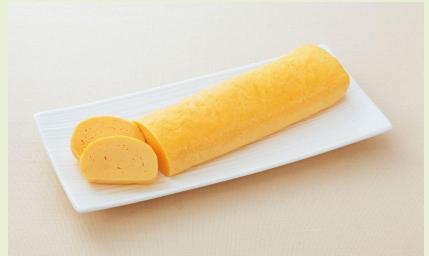

## FINELY ROLLED EGG MADOKA

This unique egg omelette is crafted using a special method, creating multiple layers for the perfect texture. It is packed with rich dashi flavor and juiciness.