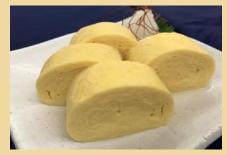

## Recommended Menu

Warm-up and eat with radish is the most popular in Japan.

Dashimaki Egg

Dashi Egg Sand

Oden

Dashimaki Roll Sushi

For bento box

Dashi Egg Tempura