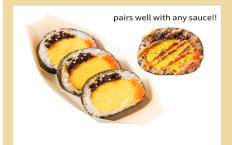

## FINELY ROLLED EGG MADOKA

This unique egg omelette is crafted using a special method, creating multiple layers for the perfect texture. It is packed with rich dashi flavor and juiciness.