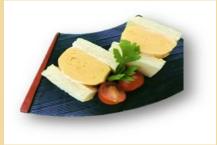

## Recommended Menu

Warm-up and eat with radish is the most popular in Japan.

Dashimaki Egg

Dashi Egg Sand

Oden

Dashimaki Roll Sushi

For bento box

Dashi Egg Tempura