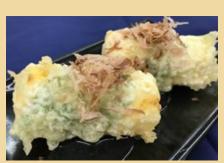

## Recommended Menu

Warm-up and eat with radish is the most popular in Japan.

Dashimaki Egg

Dashi Egg Sand

Oden

Dashimaki Roll Sushi

For bento box

Dashi Egg Tempura